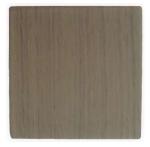

## ETHEL TABLE BY BELGIAN PEARLS

### BELGIAN PEARLS SIGNATURE PIECE FOR DEFLEURE HOME COLLECTION

# TABLE WITH OVAL TOP IN ONE PIECE BASE CROSS LEG WITH 2 FEET IN SOLID OAK WITHOUT KNOTS



### TABLE SHOWN IN NATURAL OAK WITH COLORLESS VARNISH FINISH





#### **DIMENSIONS & PRICING**

L203.2 CM X W127 CM X H78 CM

€ 9.265 incl VAT (RETAIL EC) € 7.657,10 excl VAT (RETAIL EXPORT)

Prices are subject to change

Please not that the indicated dimensions are approximate values.

Measurements accurate to the millimeter cannot be guaranteed because of the materials and production techniques used.

COUNTRY OF MANUFACTURE : Belgium LEAD TIME : 10-12 weeks

#### **FINISHES**

#### NATURAL OAK FINISHED WITH COLORLESS MATT VARNISH LAYER



#### BLACK STAINED OAK FINISHED WITH COLORLESS MATT VARNISH LAYER



Finish colors shown here may vary slightly from the actual finishes. Wood finish samples available on request.

**CUSTOM OAK FINISHES UPON REQUEST** 

Defleure Home Collection

Belgium

info@defleure.com

www.defleure.com



## THE ETHEL TABLE IS STAMPED WITH THE UNIQUE BELGIAN PEARLS LOGO