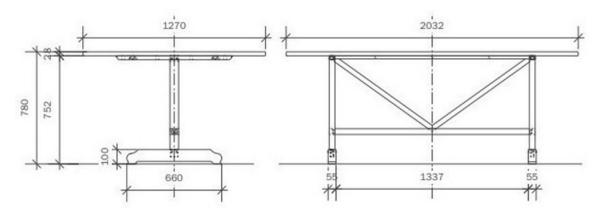

#### **DIMENSIONS & PRICING**

L203.2 CM X W127 CM X H78 CM

€ 9.265 incl VAT (RETAIL EC) € 7.657,10 excl VAT (RETAIL EXPORT)

Prices are subject to change

Please not that the indicated dimensions are approximate values.

Measurements accurate to the millimeter cannot be guaranteed because of the materials and production techniques used.

COUNTRY OF MANUFACTURE : Belgium LEAD TIME : 10-12 weeks