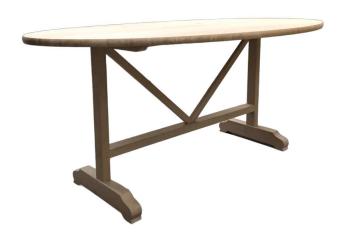

## ETHEL TABLE BY BELGIAN PEARLS

# TABLE WITH OVAL TOP IN ONE PIECE BASE CROSS LEG WITH 2 FEET IN SOLID OAK WITHOUT KNOTS

### TABLE SHOWN IN NATURAL OAK WITH COLORLESS VARNISH FINISH