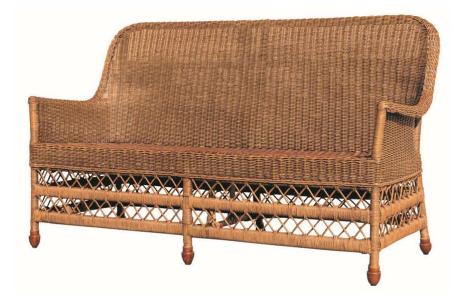

## MIMI SETTEE BY BELGIAN PEARLS

BELGIAN PEARLS SIGNATURE PIECE FOR DEFLEURE HOME COLLECTION

SETTEE MADE OF HAND-WOVEN NATURAL RATTAN

## DIMENSIONS

L155 CM X W71 CM X H98 CM

Seat height 44.50 cm Armrest height 64 cm Seat depth 55 cm Seat width between front beams 149 cm