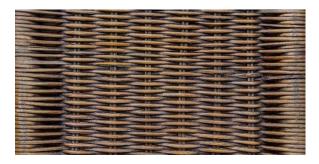

## **AVAILABLE FINISHES**

Cognac OTHER FINISHES ON REQUEST

As the MIMI SETTEE is made of natural textures, it is not weather-resistant. It is advised to keep the chair in a roofed place to protect it from extreme weather conditions.