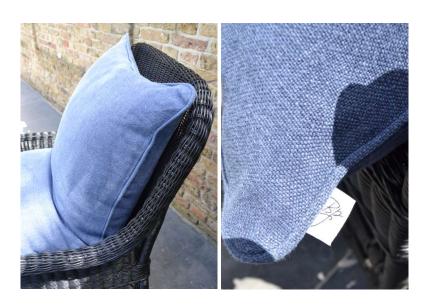

## MIMI ARMCHAIR LONG CUSHION BY BELGIAN PEARLS

BELGIAN PEARLS SIGNATURE PIECE FOR DEFLEURE HOME COLLECTION

CUSHION WITH REMOVABLE COVER - WITH PIPED BORDERS

## **DIMENSIONS**

L55 cm x W105 cm Fabric 1.20 m plain fabric W140 cm

PLEASE REQUEST FOR VELVET FABRIC QUANTITY

## PRICING (FABRIC NOT INCLUDED)

Duck feathers and rhombo fill :

€ 175 incl VAT (RETAIL EC)

€ 144,70 excl VAT (RETAIL EXPORT)

All weather (= outdoor foam cut in small pieces - sensation of feathers) :

€ 300 incl VAT (RETAIL EC)