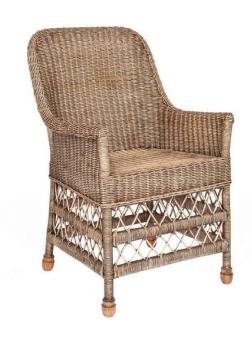

# MIMI ARMCHAIR BY BELGIAN PEARLS

# BELGIAN PEARLS SIGNATURE PIECE FOR DEFLEURE HOME COLLECTION CHAIR MADE OF HAND-WOVEN NATURAL RATTAN

### **DIMENSIONS**

L62 CM X W65 CM X H100 CM

Seat height 44.50 cm
Armrest height 65 cm
Seat depth 50 cm
Seat width between front beams 50 cm