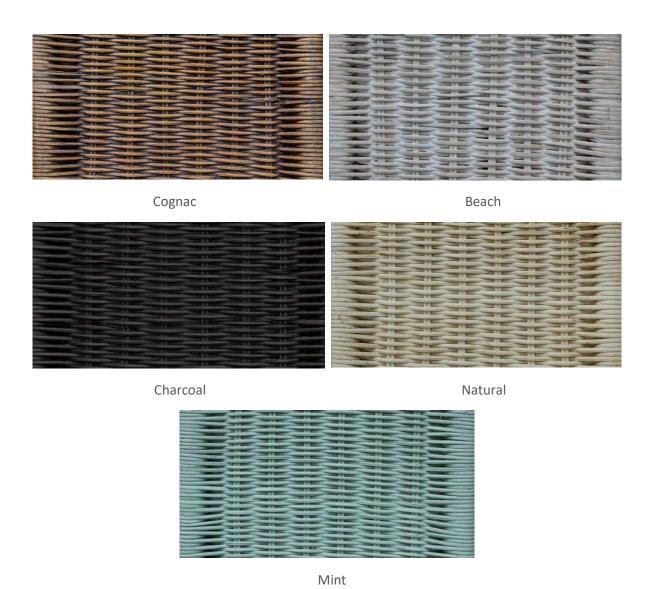

# **AVAILABLE FINISHES**

As the MIMI ARMCHAIR is made of natural textures, it is not weather-resistant. It is advised to keep the chair in a roofed place to protect it from extreme weather conditions.

Defleure Home Collection