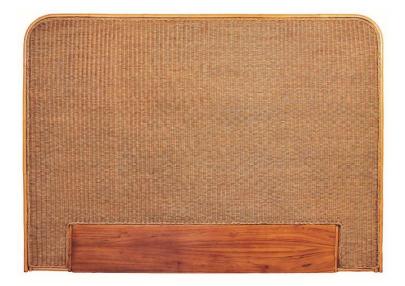

#### CARDINAL HEADBOARD BY BELGIAN PEARLS

BELGIAN PEARLS SIGNATURE PIECE FOR DEFLEURE HOME COLLECTION HEADBOARD MADE OF HAND-WOVEN NATURAL RATTAN SOLID WOOD FASTENING AT THE BOTTOM

### DIMENSIONS

W220 CM X H190 CM

Thickness 5 cm