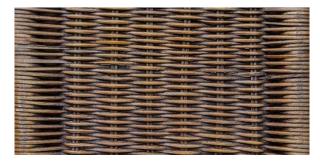

## **AVAILABLE FINISHES**

Cognac

#### OTHER FINISHES ON REQUEST

Defleure Home Collection Belgium <u>info@defleure.com</u> <u>www.defleure.com</u>

As the CARDINAL HEADBOARD is made of natural textures, it is not weather-resistant. It is advised to keep the chair in a roofed place to protect it from extreme weather conditions.