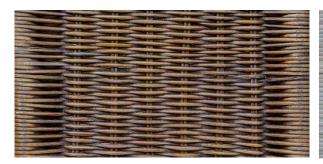

### **AVAILABLE FINISHES**

Cognac Beach

OTHER FINISHES ON REQUEST

As the AUGUST SIDE TABLE is made of natural textures, it is not weather-resistant. It is advised to keep the chair in a roofed place to protect it from extreme weather conditions.