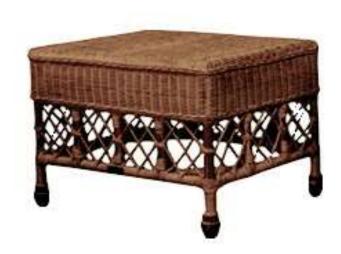

# AUGUST SIDE TABLE/FOOTSTOOL BY BELGIAN PEARLS

# BELGIAN PEARLS SIGNATURE PIECE FOR DEFLEURE HOME COLLECTION TABLE MADE OF HAND-WOVEN NATURAL RATTAN

## **DIMENSIONS**

L65 CM X W50 CM X H45 CM