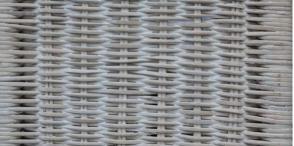

### **AVAILABLE FINISHES**

Cognac Beach

OTHER FINISHES ON REQUEST

As the AUGUST SIDE TABLE is made of natural textures, it is not weather-resistant. It is advised to keep the chair in a roofed place to protect it from extreme weather conditions.