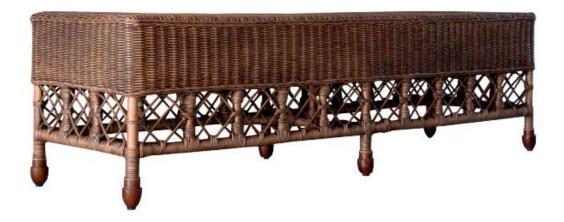

## AUGUST BENCH BY BELGIAN PEARLS

BELGIAN PEARLS SIGNATURE PIECE FOR DEFLEURE HOME COLLECTION

BENCH MADE OF HAND-WOVEN NATURAL RATTAN

## DIMENSIONS

L160 CM X W46 CM X H44,50 CM

## PRICING

€ 450 incl VAT (RETAIL EC) € 371,95 excl VAT (RETAIL EXPORT)

Prices are subject to change

COUNTRY OF MANUFACTURE : Indonesia LEAD TIME : current stock or 12-15 weeks

> Defleure Home Collection Belgium <u>info@defleure.com</u> <u>www.defleure.com</u>